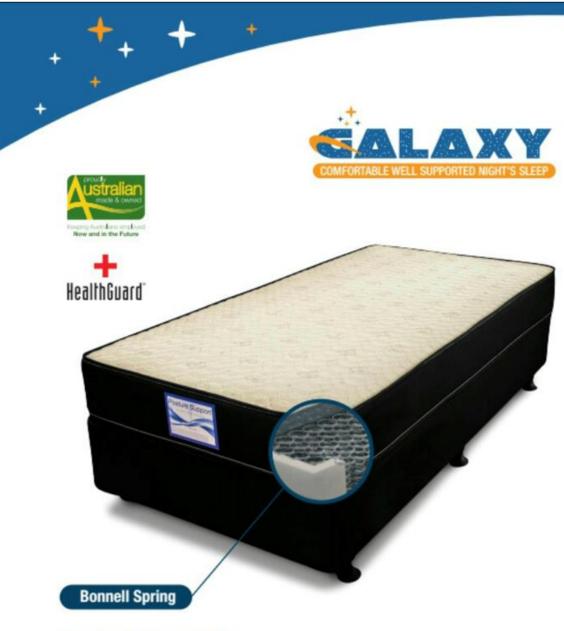

## **Product Description:**

The Galaxy one sided mattress has firmness, quality comfort layers that provide a comfortable well supported night's sleep at an affordable great price. This mattress has a **Bonnell Spring** unit and is available in Medium, Firm and Extra Firm feel.

## Mattress Features:

- The galaxy mattress features unique 5 turn inner spring Australian made Bonnell Heavy Duty system that provides firmness and overall support and durability.
- Breathable foam economy Grade with a premium Damask fabric cover with Healthguard approval.
- A layer of fibre quilting felt pad and comfort layer over spring and the no turn technology means that you will never have to flip your mattress over again.
- . The mattress has a 2 year warranty.
- · A layer of fibre quilting polyfill added for comfort plus premium breathable foam.
- . The base for the mattress is available with or without draws.
- The galaxy mattress is available in Single, King single, Double, Queen and King sizes.
- The galaxy mattress is available in Black, Tan, Beige and Grey Colors is available for customization.

### Base:

- Solid timber base kiln dried Australian that is manufactured in Melbourne provides a solid foundation for an extended life of the mattress.
- Upholstered with High Quality Premium Australian Fabric cover.
- The Base comes in plain leg option. Casters (Wheels) for easy movement are also available upon request and the legs/casters are available in black, silver or gold colours.
- The base for mattress is available with or with or without draws.