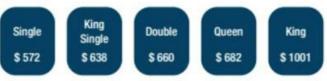

xy mattress features unique 5 turn inner spring Australian made Bonnell Heavy Duty system that provides firmness and overall support and durability.
- Breathable foam economy Grade with a premium Damask fabric cover with Healthguard approval.
- A layer of fibre quilting felt pad and comfort layer over spring and the no turn technology means that you will never have to flip your mattress over again.
- . The mattress has a 2 year warranty.
- · A layer of fibre quilting polyfill added for comfort plus premium breathable foam.
- . The base for the mattress is available with or without draws.
- The galaxy mattress is available in Single, King single, Double, Queen and King sizes.
- The galaxy mattress is available in Black, Tan, Beige and Grey Colors is available for customization.

### Base:



- Solid timber base kiln dried Australian that is manufactured in Melbourne provides a solid foundation for an extended life of the mattress.
- Upholstered with High Quality Premium Australian Fabric cover.
- The Base comes in plain leg option. Casters (Wheels) for easy movement are also available upon request and the legs/casters are available in black, silver or gold colours.
- The base for mattress is available with or with or without draws.



Bedding australia