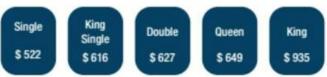

## **Product Description:**

The Galaxy one sided mattress has firmness, quality comfort layers that provide a comfortable well supported night's sleep at an affordable great price. This mattress has a **Bonnell Spring** unit and is available in Medium, Firm and Extra Firm feel.

# \$ 522.00

#### \*Price shown is for single mattress



## Mattress Features:

- The galaxy mattress features unique 5 turn inner spring Australian made Bonnell Heavy Duty system that provides firmness and overall support and durability.
- Breathable foam economy Grade with a premium Damask fabric cover with Healthguard approval.
- A layer of fibre quilting felt pad and comfort layer over spring and the no turn technology means that you will never have to flip your mattress over again.
- . The mattress has a 2 year warranty.
- · A layer of fibre quilting polyfill added for comfort plus premium breathable foam.
- . The base for the mattress is available with or without draws.
- The galaxy mattress is available in Single, King single, Double, Queen and King sizes.
- The galaxy mattress is available in Black, Tan, Beige and Grey Colors is availa